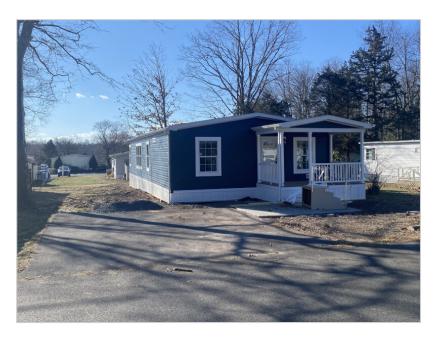

# 611 Willow Drive, Green Lane, PA, 18054

#### Featured Benefits:

Ranch home
Gable entry home
Shutters
Vinyl siding
Vinyl foundation enclosure
Full covered porch

#### Overview:

Amazing new home in Green Lane PA. This three bedroom two bath model features an island kitchen, open floor plan and much more. The covered porch leads into the family room and dining area. The home also features a large living room. The tree bedrooms are all a nice size. Come see this house before it closes. We have the same model on order.