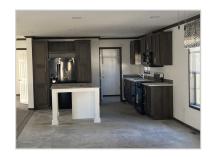

#### Overview:

Amazing new home in Green Lane PA. This three bedroom two bath model features an island kitchen, open floor plan and much more. The covered porch leads into the family room and dining area. The home also features a large living room. The tree bedrooms are all a nice size. Come see this house before it closes. We have the same model on order.